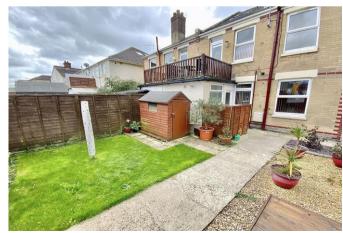

Outside, the right hand side section of the front garden is allocated to the ground floor flat. Rear Garden: The left hand side section of the rear garden is allocated to the flat, which is laid to lawn and has a gate to the parking area. Single garage with up and over door, plus a driveway which can be used for off road parking.