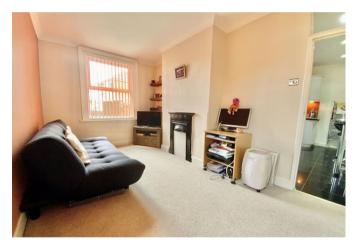

Enter via the private entrance and into the hallway, there is a large understairs cupboard. To the front aspect is the 14' lounge with bay window and electric fireplace; also to the front is the main bedroom with window and built in wardrobe. To the rear is the impressive 14' kitchen/diner fitted with a modern range of wall and base units with full range of built-in appliances and a door leading to the second double bedroom. The modern shower room has been refitted with walk in shower, w/c and basin with stylish tiling. A lobby then leads to the rear garden.