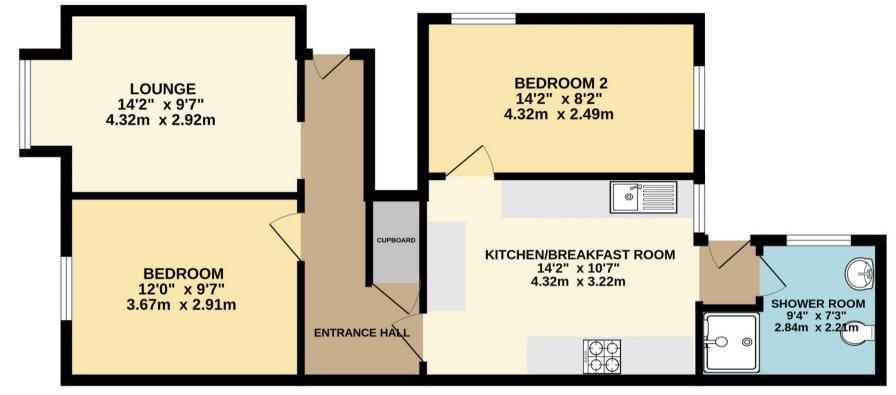

## GROUND FLOOR 660 sq.ft. (61.3 sq.m.) approx.

## TOTAL FLOOR AREA : 660 sq.ft. (61.3 sq.m.) approx.

Whilst every attempt has been made to ensure the accuracy of the floorplan contained here, measurements of doors, windows, rooms and any other items are approximate and no responsibility is taken for any error, omission or mis-statement. This plan is for illustrative purposes only and should be used as such by any prospective purchaser. The services, systems and appliances shown have not been tested and no guarantee as to their operability or efficiency can be given. Made with Metropix @2023