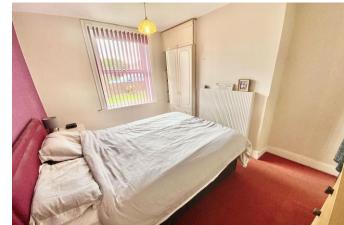

Enter via the private entrance and into the hallway, there is a large understairs cupboard. To the front aspect is the 14' lounge with bay window and electric fireplace; also to the front is the main bedroom with window and built in wardrobe. To the rear is the impressive 14' kitchen/diner fitted with a modern range of wall and base units with full range of built-in appliances and a door leading to the second double bedroom. The modern shower room has been refitted with walk in shower, w/c and basin with stylish tiling. A lobby then leads to the rear garden.