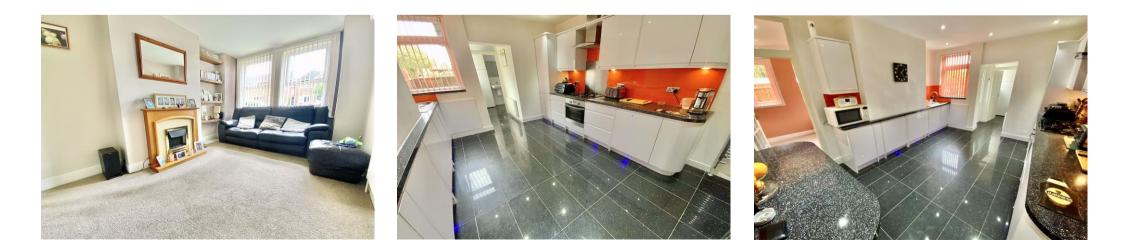

Enter via the private entrance and into the hallway, there is a large understairs cupboard. To the front aspect is the 14' lounge with bay window and electric fireplace; also to the front is the main bedroom with window and built in wardrobe. To the rear is the impressive 14' kitchen/diner fitted with a modern range of wall and base units with full range of built-in appliances and a door leading to the second double bedroom. The modern shower room has been refitted with walk in shower, w/c and basin with stylish tiling. A lobby then leads to the rear garden.