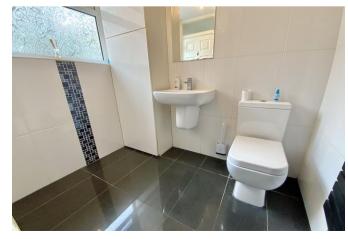

Enter via the private entrance and into the hallway, there is a large understairs cupboard. To the front aspect is the 14' lounge with bay window and electric fireplace; also to the front is the main bedroom with window and built in wardrobe. To the rear is the impressive 14' kitchen/diner fitted with a modern range of wall and base units with full range of built-in appliances and a door leading to the second double bedroom. The modern shower room has been refitted with walk in shower, w/c and basin with stylish tiling. A lobby then leads to the rear garden.