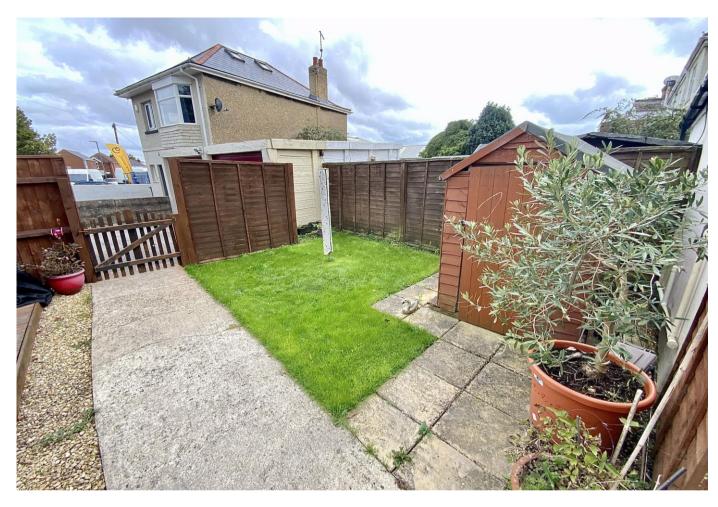

Outside, the right hand side section of the front garden is allocated to the ground floor flat. Rear Garden: The left hand side section of the rear garden is allocated to the flat, which is laid to lawn and has a gate to the parking area. Single garage with up and over door, plus a driveway which can be used for off road parking.